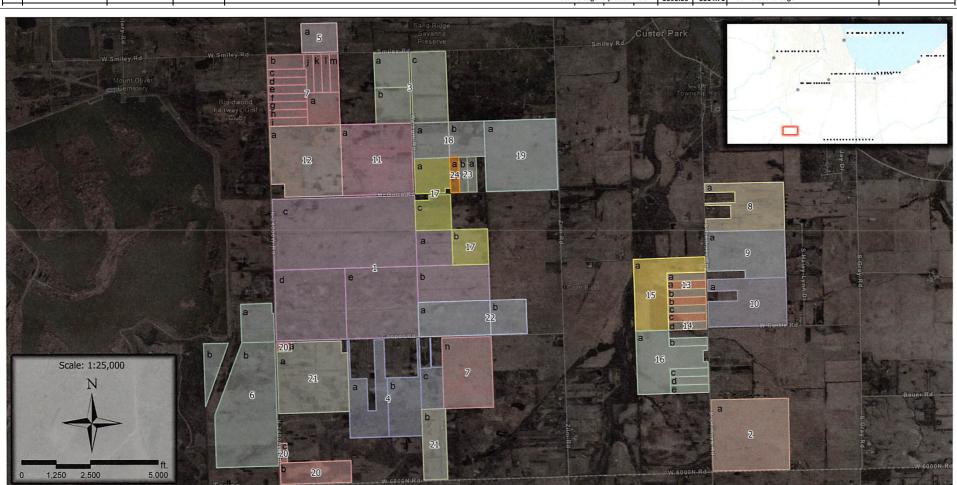

| A CAMECIDE AT THE SOUTHERST COMES OF THE CONTINUES OF SOUTHERS DURING TO SECOND THE CONTINUES AND THE CONTINUES OF THE CONTIN | ID#                                                                 |                             | Breakdown of Ownership<br>Disclosure | Parcel ID        | Legal Description                                                                                                                                                                                                                                                                                                                                                                                                                                                                                                                                                                                                                                                                                                                                                                                                                                                                                                                                                                                                                                                                                                                                                                                                                       | Section    | Township | Acres  | Sum Acres | Total Leased<br>Acres | Idetification | Variance Requests                                                                        | Special Use Permit Request:<br>applies to entire area<br>(S-24-015) Special use<br>permit for a commercial solar<br>facility. |
|--------------------------------------------------------------------------------------------------------------------------------------------------------------------------------------------------------------------------------------------------------------------------------------------------------------------------------------------------------------------------------------------------------------------------------------------------------------------------------------------------------------------------------------------------------------------------------------------------------------------------------------------------------------------------------------------------------------------------------------------------------------------------------------------------------------------------------------------------------------------------------------------------------------------------------------------------------------------------------------------------------------------------------------------------------------------------------------------------------------------------------------------------------------------------------------------------------------------------------------------------------------------------------------------------------------------------------------------------------------------------------------------------------------------------------------------------------------------------------------------------------------------------------------------------------------------------------------------------------------------------------------------------------------------------------------------------------------------------------------------------------------------------------------------------------------------------------------------------------------------------------------------------------------------------------------------------------------------------------------------------------------------------------------------------------------------------------------------------------------------------------|---------------------------------------------------------------------|-----------------------------|--------------------------------------|------------------|-----------------------------------------------------------------------------------------------------------------------------------------------------------------------------------------------------------------------------------------------------------------------------------------------------------------------------------------------------------------------------------------------------------------------------------------------------------------------------------------------------------------------------------------------------------------------------------------------------------------------------------------------------------------------------------------------------------------------------------------------------------------------------------------------------------------------------------------------------------------------------------------------------------------------------------------------------------------------------------------------------------------------------------------------------------------------------------------------------------------------------------------------------------------------------------------------------------------------------------------|------------|----------|--------|-----------|-----------------------|---------------|------------------------------------------------------------------------------------------|-------------------------------------------------------------------------------------------------------------------------------|
| ODMINISTRAY CONTREST COMPETED THE SOUTHEAST COUNTERS TO WATER OF SECTION 22, TOWNSON 22, T | 23                                                                  |                             | N/A                                  | 0124233000100000 | THIRD PRINCIPAL MERIDIAN, DESCRIBED AS FOLLOWS: THENCE NORTH 90 DEGREES 00 MINUTES 00 SECONDS WEST ALONG THE SOUTH LINE OF THE SOUTH PLAST QUARTER OF SAID SOUTH MEST QUARTER A DISTANCE OF 688.43 FEET TO THE POINT OF BEGINNING; THENCE MORTH OD DEGREES 80 MINUTES 40 SECONDS WEST ALONG A LINE THAT IS PARALLEL WITH THE WEST LINE OF SAID SOUTHEAST QUARTER A DISTANCE OF 1,324.20 FEET TO THE NORTH LINE OF SAID SOUTHEAST QUARTER OF SAID SOUTHWEST QUARTER, THENCE SOUTH 89 DEGREES 80 MINUTES 06 SECONDS EAST ALONG SAID NORTH LINE, A DISTANCE OF 329.20 FEET; THENCE SOUTH 00 DEGREES 60 MINUTES 30 SECONDS EAST ALONG A LINE PARALLEL WITH THE EAST LINE OF SAID SOUTHEAST QUARTER, A DISTANCE OF 1,324.02 FEET TO THE SOUTH LINE OF SAID SOUTHEAST QUARTER, A DISTANCE OF 1.524.02 FEET TO THE SOUTH LINE.                                                                                                                                                                                                                                                                                                                                                                                                                 | 23         | Custer   | 10.01  |           |                       | -             | from five (5) times to one (1) time.  (V-24-160) Variance for maximum ground cover plant | ecuny.                                                                                                                        |
| NORTH, RANGE 9 EAST OF THE THIRD PRINCIPAL MERIDIAN, THENCE NORTH 90 DEGREES 00 MINUTES 00 SECONDS WEST, ALONG THE SOUTH LINE OF THE SOUTHHEAST QUARTER A DISTANCE OF 987.58 FEET TO THE POINT OF BEGINNING; THENCE NORTH HODE GREED SUBMINITES 30 SECONDS WEST ALONG A LINE PARALLEL WITH THE EAST LINE OF SAID SOUTHWEST QUARTER A DISTANCE OF 13.24.39 FEET TO A POINT ON THE NORTH LINE OF THE NORTHWEST QUARTER THENCE NORTH 80 DEGREES 98 MINUTES 00 SECONDS WEST ALONG THE NORTH LINE OF THE NORTHWEST QUARTER A DISTANCE OF 329.72 FEET TO THE NORTHWEST OONER OF THE SOUTH SOUTH SOUTH GO SAID SOUTH MEST QUARTER A DISTANCE OF 329.72 FEET TO THE NORTHWEST OONER OF THE SOUTH SOUTH GO SAID SOUTH GO  |                                                                     |                             |                                      | 0124233000110000 | THIRD PRINCIPAL MERIDIAN; DESCRIBED AS FOLLOWS: THENCE NORTH 90 DEGREES 00 MINUTES 00 SECONDS WEST ALONG THE SOUTH LINE OF THE SOUTHEAST QUARTER OF SAID SOUTHWEST QUARTER A DISTANCE OF 987.88 FEET TO THE POINT OF BEGINNING; THENCE NORTH 00 DEGREES 08 MINUTES 08 SECONDS WEST ALONG A LINE THAT IS PARALLEL WITH THE EAST LINE OF SAID SOUTHEAST QUARTER, A DISTANCE OF 1,324.39 FEET TO THE NORTH LINE OF SAID SOUTHEAST QUARTER OF SAID SOUTHWEST QUARTER, THENCE SOUTH 89 DEGREES 89 MINUTES 06 SECONDS EAST ALONG SAID NORTH LINE, A DISTANCE OF 329.15 FEET; THENCE SOUTH 00 DEGREES 05 MINUTES 36 SECONDS EAST ALONG A LINE PARALLEL WITH THE EAST LINE OF SAID SOUTHEAST QUARTER, A DISTANCE OF 1,324.02 FEET TO THE SOUTH LINE, OF SAID SOUTHEAST QUARTER, A DISTANCE OF 1.05 THE SAID SOUTH LINE, A DISTANCE OF 1.05 THE SAID SOUTH LINE, A DISTANCE                                                                                                                                                                                                                                                                                                                                                                      | 23         | Custer   | 10.01  | 20.03     | 20                    | b             | from five (5) times to one (1) time.  (V-24-161) Variance for maximum ground cover plant |                                                                                                                               |
| Total acreage requested in SUP 3590.06 3314.71 Total leased acreage                                                                                                                                                                                                                                                                                                                                                                                                                                                                                                                                                                                                                                                                                                                                                                                                                                                                                                                                                                                                                                                                                                                                                                                                                                                                                                                                                                                                                                                                                                                                                                                                                                                                                                                                                                                                                                                                                                                                                                                                                                                            | 24                                                                  | YECK MARK I RHONDA S & YECK | NA.                                  | 0124233000080000 | NORTH, RANGE 9 6AST OF THE THIRD PRINCIPAL MERIDIAN, THENCE NORTH 90 DEGRES 90 MINUTES 00 SECONDO WEST, ALDNG THE SOUTH- LINE OF THE SOUTH-LAST QUARTER OF SAID SOUTHWEST QUARTER A DISTANCE OF 987.58 FEET TO THE POINT OF BEGINNING. THENCE NORTH 00 DEGREES 95 MINUTES 93 SECONDS WEST ALDNG A LINE PARALLEL WITH THE EAST LINE OF SAID SOUTHWEST QUARTER, A DISTANCE OF 1,324,39 FEET TO A POINT ON THE NORTH LINE OF THE SOUTHEAST QUARTEROF SAID SOUTHWEST QUARTER THAT 18,329.72 EAST OF THE NORTHWEST CORNER OF THE SOUTHEAST QUARTER OF SAID SOUTHWEST QUARTER, THENCE NORTH 89 DEGREES 58 MINUTES 95 SECONDS WEST ALDNG THE NORTH LINE OF SAID SOUTHWEST QUARTER, THENCE NORTH 89 DEGREES 58 CORNER THEREOF, THENCE SOUTH 90 DEGREES 96 MINUTES 48 SECONDS EAST ALDNG THE WEST LINE OF SAID SOUTHEAST QUARTER A DISTANCE OF 1,324.57 FEET TO THE SOUTHWEST THEREOF, THENCE OF 1,324.57 FEET TO THE SOUTHWEST THENCEOF, THENCE SOUTH 90 DEGREES 90 MINUTES 90 SECONDS EAST ALDNG THE SOUTH LINE OF THE SOUTHEAST QUARTER OF SAID SOUTHWEST QUARTER, A DISTANCE OF 329.59 FEET TO THE POINT OF BEGINNING, ALL LINE OF THE SOUTHEAST QUARTER OF SAID SOUTHWEST QUARTER, A DISTANCE OF 328.59 FEET TO THE POINT OF BEGINNING, ALL | 9          | Custer   | 10.04  |           | 10                    | a             | from five (5) times to one (1) time.  (V-24-162) Variance for maximum ground cover plant |                                                                                                                               |
| 1 1 1 1 1 1 1 1 1 1 1 1 1 1 1 1 1 1 1 1                                                                                                                                                                                                                                                                                                                                                                                                                                                                                                                                                                                                                                                                                                                                                                                                                                                                                                                                                                                                                                                                                                                                                                                                                                                                                                                                                                                                                                                                                                                                                                                                                                                                                                                                                                                                                                                                                                                                                                                                                                                                                        |                                                                     |                             |                                      |                  | Total                                                                                                                                                                                                                                                                                                                                                                                                                                                                                                                                                                                                                                                                                                                                                                                                                                                                                                                                                                                                                                                                                                                                                                                                                                   | acreage re | equested | in SUP | 3590.06   | 3314.71               | Total leas    | ed acreage                                                                               |                                                                                                                               |
|                                                                                                                                                                                                                                                                                                                                                                                                                                                                                                                                                                                                                                                                                                                                                                                                                                                                                                                                                                                                                                                                                                                                                                                                                                                                                                                                                                                                                                                                                                                                                                                                                                                                                                                                                                                                                                                                                                                                                                                                                                                                                                                                | inne aricade ichnessen in our 1 2307/00 2314*1 Intelligence aricade |                             |                                      |                  |                                                                                                                                                                                                                                                                                                                                                                                                                                                                                                                                                                                                                                                                                                                                                                                                                                                                                                                                                                                                                                                                                                                                                                                                                                         |            |          |        |           |                       |               |                                                                                          |                                                                                                                               |