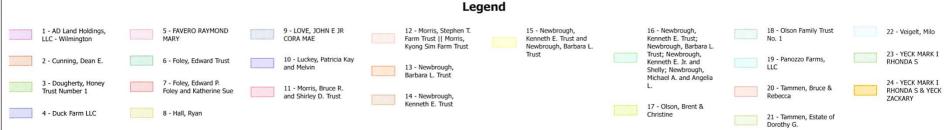

| A CAMECIDE AT THE SOUTHERST COMES OF THE CONTINUES OF SOUTHERS DURING TO SECOND THE CONTINUES AND THE CONTINUES OF THE CONTIN | ID#                                                                 |                             | Breakdown of Ownership<br>Disclosure | Parcel ID        | Legal Description                                                                                                                                                                                                                                                                                                                                                                                                                                                                                                                                                                                                                                                                                                                                                                                                                                                                                                                                                                                                                                                                                                                                                                                                                       | Section    | Township | Acres  | Sum Acres | Total Leased<br>Acres | Idetification | Variance Requests                                                                        | Special Use Permit Request:<br>applies to entire area<br>(S-24-015) Special use<br>permit for a commercial solar<br>facility. |
|--------------------------------------------------------------------------------------------------------------------------------------------------------------------------------------------------------------------------------------------------------------------------------------------------------------------------------------------------------------------------------------------------------------------------------------------------------------------------------------------------------------------------------------------------------------------------------------------------------------------------------------------------------------------------------------------------------------------------------------------------------------------------------------------------------------------------------------------------------------------------------------------------------------------------------------------------------------------------------------------------------------------------------------------------------------------------------------------------------------------------------------------------------------------------------------------------------------------------------------------------------------------------------------------------------------------------------------------------------------------------------------------------------------------------------------------------------------------------------------------------------------------------------------------------------------------------------------------------------------------------------------------------------------------------------------------------------------------------------------------------------------------------------------------------------------------------------------------------------------------------------------------------------------------------------------------------------------------------------------------------------------------------------------------------------------------------------------------------------------------------------|---------------------------------------------------------------------|-----------------------------|--------------------------------------|------------------|-----------------------------------------------------------------------------------------------------------------------------------------------------------------------------------------------------------------------------------------------------------------------------------------------------------------------------------------------------------------------------------------------------------------------------------------------------------------------------------------------------------------------------------------------------------------------------------------------------------------------------------------------------------------------------------------------------------------------------------------------------------------------------------------------------------------------------------------------------------------------------------------------------------------------------------------------------------------------------------------------------------------------------------------------------------------------------------------------------------------------------------------------------------------------------------------------------------------------------------------|------------|----------|--------|-----------|-----------------------|---------------|------------------------------------------------------------------------------------------|-------------------------------------------------------------------------------------------------------------------------------|
| ODMINISTRAY CONTREST COMPETED THE SOUTHEAST COUNTERS TO WATER OF SECTION 22, TOWNSON 22, T | 23                                                                  |                             | N/A                                  | 0124233000100000 | THIRD PRINCIPAL MERIDIAN, DESCRIBED AS FOLLOWS: THENCE NORTH 90 DEGREES 00 MINUTES 00 SECONDS WEST ALONG THE SOUTH LINE OF THE SOUTH PLAST QUARTER OF SAID SOUTH MEST QUARTER A DISTANCE OF 688.43 FEET TO THE POINT OF BEGINNING; THENCE MORTH OD DEGREES 80 MINUTES 40 SECONDS WEST ALONG A LINE THAT IS PARALLEL WITH THE WEST LINE OF SAID SOUTHEAST QUARTER A DISTANCE OF 1,324.20 FEET TO THE NORTH LINE OF SAID SOUTHEAST QUARTER OF SAID SOUTHWEST QUARTER, THENCE SOUTH 89 DEGREES 80 MINUTES 06 SECONDS EAST ALONG SAID NORTH LINE, A DISTANCE OF 329.20 FEET; THENCE SOUTH 00 DEGREES 60 MINUTES 30 SECONDS EAST ALONG A LINE PARALLEL WITH THE EAST LINE OF SAID SOUTHEAST QUARTER, A DISTANCE OF 1,324.02 FEET TO THE SOUTH LINE OF SAID SOUTHEAST QUARTER, A DISTANCE OF 1.524.02 FEET TO THE SOUTH LINE.                                                                                                                                                                                                                                                                                                                                                                                                                 | 23         | Custer   | 10.01  |           |                       | -             | from five (5) times to one (1) time.  (V-24-160) Variance for maximum ground cover plant | ecuny.                                                                                                                        |
| NORTH, RANGE 9 EAST OF THE THIRD PRINCIPAL MERIDIAN, THENCE NORTH 90 DEGREES 00 MINUTES 00 SECONDS WEST, ALONG THE SOUTH LINE OF THE SOUTHHEAST QUARTER A DISTANCE OF 987.58 FEET TO THE POINT OF BEGINNING; THENCE NORTH HODE GREED SUBMINITES 30 SECONDS WEST ALONG A LINE PARALLEL WITH THE EAST LINE OF SAID SOUTHWEST QUARTER A DISTANCE OF 13.24.39 FEET TO A POINT ON THE NORTH LINE OF THE NORTHWEST QUARTER THENCE NORTH 80 DEGREES 98 MINUTES 00 SECONDS WEST ALONG THE NORTH LINE OF THE NORTHWEST QUARTER A DISTANCE OF 329.72 FEET TO THE NORTHWEST OONER OF THE SOUTH SOUTH SOUTH GO SAID SOUTH MEST QUARTER A DISTANCE OF 329.72 FEET TO THE NORTHWEST OONER OF THE SOUTH SOUTH GO SAID SOUTH GO  |                                                                     |                             |                                      | 0124233000110000 | THIRD PRINCIPAL MERIDIAN; DESCRIBED AS FOLLOWS: THENCE NORTH 90 DEGREES 00 MINUTES 00 SECONDS WEST ALONG THE SOUTH LINE OF THE SOUTHEAST QUARTER OF SAID SOUTHWEST QUARTER A DISTANCE OF 987.88 FEET TO THE POINT OF BEGINNING; THENCE NORTH 00 DEGREES 08 MINUTES 08 SECONDS WEST ALONG A LINE THAT IS PARALLEL WITH THE EAST LINE OF SAID SOUTHEAST QUARTER, A DISTANCE OF 1,324.39 FEET TO THE NORTH LINE OF SAID SOUTHEAST QUARTER OF SAID SOUTHWEST QUARTER, THENCE SOUTH 89 DEGREES 89 MINUTES 06 SECONDS EAST ALONG SAID NORTH LINE, A DISTANCE OF 329.15 FEET; THENCE SOUTH 00 DEGREES 05 MINUTES 36 SECONDS EAST ALONG A LINE PARALLEL WITH THE EAST LINE OF SAID SOUTHEAST QUARTER, A DISTANCE OF 1,324.02 FEET TO THE SOUTH LINE, OF SAID SOUTHEAST QUARTER, A DISTANCE OF 1.05 THE SAID SOUTH LINE, A DISTANCE OF 1.05 THE SAID SOUTH LINE, A DISTANCE                                                                                                                                                                                                                                                                                                                                                                      | 23         | Custer   | 10.01  | 20.03     | 20                    | b             | from five (5) times to one (1) time.  (V-24-161) Variance for maximum ground cover plant |                                                                                                                               |
| Total acreage requested in SUP 3590.06 3314.71 Total leased acreage                                                                                                                                                                                                                                                                                                                                                                                                                                                                                                                                                                                                                                                                                                                                                                                                                                                                                                                                                                                                                                                                                                                                                                                                                                                                                                                                                                                                                                                                                                                                                                                                                                                                                                                                                                                                                                                                                                                                                                                                                                                            | 24                                                                  | YECK MARK I RHONDA S & YECK | NA.                                  | 0124233000080000 | NORTH, RANGE 9 6AST OF THE THIRD PRINCIPAL MERIDIAN, THENCE NORTH 90 DEGRES 90 MINUTES 00 SECONDO WEST, ALDNG THE SOUTH- LINE OF THE SOUTH-LAST QUARTER OF SAID SOUTHWEST QUARTER A DISTANCE OF 987.58 FEET TO THE POINT OF BEGINNING. THENCE NORTH 00 DEGREES 95 MINUTES 93 SECONDS WEST ALDNG A LINE PARALLEL WITH THE EAST LINE OF SAID SOUTHWEST QUARTER, A DISTANCE OF 1,324,39 FEET TO A POINT ON THE NORTH LINE OF THE SOUTHEAST QUARTEROF SAID SOUTHWEST QUARTER THAT 18,329.72 EAST OF THE NORTHWEST CORNER OF THE SOUTHEAST QUARTER OF SAID SOUTHWEST QUARTER, THENCE NORTH 89 DEGREES 58 MINUTES 95 SECONDS WEST ALDNG THE NORTH LINE OF SAID SOUTHWEST QUARTER, THENCE NORTH 89 DEGREES 58 CORNER THEREOF, THENCE SOUTH 90 DEGREES 96 MINUTES 48 SECONDS EAST ALDNG THE WEST LINE OF SAID SOUTHEAST QUARTER A DISTANCE OF 1,324.57 FEET TO THE SOUTHWEST THEREOF, THENCE OF 1,324.57 FEET TO THE SOUTHWEST THENCEOF, THENCE SOUTH 90 DEGREES 90 MINUTES 90 SECONDS EAST ALDNG THE SOUTH LINE OF THE SOUTHEAST QUARTER OF SAID SOUTHWEST QUARTER, A DISTANCE OF 329.59 FEET TO THE POINT OF BEGINNING, ALL LINE OF THE SOUTHEAST QUARTER OF SAID SOUTHWEST QUARTER, A DISTANCE OF 328.59 FEET TO THE POINT OF BEGINNING, ALL | 9          | Custer   | 10.04  |           | 10                    | a             | from five (5) times to one (1) time.  (V-24-162) Variance for maximum ground cover plant |                                                                                                                               |
| 1 1 1 1 1 1 1 1 1 1 1 1 1 1 1 1 1 1 1 1                                                                                                                                                                                                                                                                                                                                                                                                                                                                                                                                                                                                                                                                                                                                                                                                                                                                                                                                                                                                                                                                                                                                                                                                                                                                                                                                                                                                                                                                                                                                                                                                                                                                                                                                                                                                                                                                                                                                                                                                                                                                                        |                                                                     |                             |                                      |                  | Total                                                                                                                                                                                                                                                                                                                                                                                                                                                                                                                                                                                                                                                                                                                                                                                                                                                                                                                                                                                                                                                                                                                                                                                                                                   | acreage re | equested | in SUP | 3590.06   | 3314.71               | Total leas    | ed acreage                                                                               |                                                                                                                               |
|                                                                                                                                                                                                                                                                                                                                                                                                                                                                                                                                                                                                                                                                                                                                                                                                                                                                                                                                                                                                                                                                                                                                                                                                                                                                                                                                                                                                                                                                                                                                                                                                                                                                                                                                                                                                                                                                                                                                                                                                                                                                                                                                | inne aricade ichnessen in our 1 2307/00 2314*1 Intelligence aricade |                             |                                      |                  |                                                                                                                                                                                                                                                                                                                                                                                                                                                                                                                                                                                                                                                                                                                                                                                                                                                                                                                                                                                                                                                                                                                                                                                                                                         |            |          |        |           |                       |               |                                                                                          |                                                                                                                               |